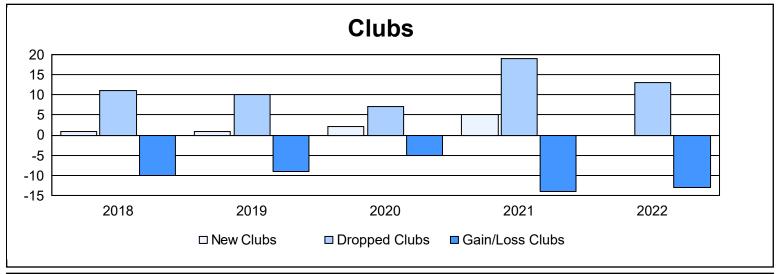

| Year      | New<br>Clubs | Dropped<br>Clubs | Gain/<br>Loss<br>Clubs | New<br>Members | Charter<br>Members | Reinstate<br>Members | Transfer<br>Members | Total<br>Member<br>Added | Total<br>Members<br>Dropped | Gain/<br>Loss<br>Members |
|-----------|--------------|------------------|------------------------|----------------|--------------------|----------------------|---------------------|--------------------------|-----------------------------|--------------------------|
| 2017-2018 | 1            | 11               | -10                    | 746            | 45                 | 38                   | 132                 | 961                      | 1,236                       | -275                     |
| 2018-2019 | 1            | 10               | -9                     | 600            | 33                 | 14                   | 79                  | 726                      | 1,035                       | -309                     |
| 2019-2020 | 2            | 7                | -5                     | 487            | 68                 | 24                   | 62                  | 641                      | 1,051                       | -410                     |
| 2020-2021 | 5            | 19               | -14                    | 613            | 121                | 21                   | 132                 | 887                      | 1,173                       | -286                     |
| 2021-2022 | 0            | 13               | -13                    | 496            | 12                 | 19                   | 115                 | 642                      | 1,018                       | -376                     |
| Average   | 2            | 12               | -10                    | 588            | 56                 | 23                   | 104                 | 771                      | 1,103                       | -331                     |